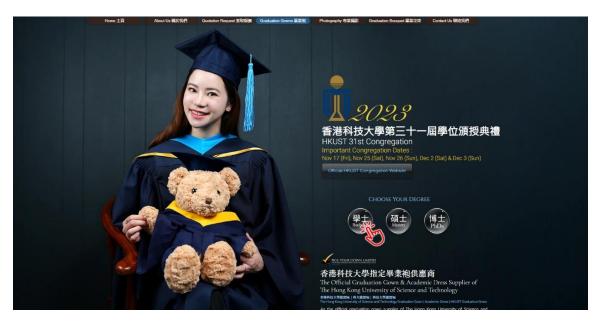

2.

You will find crucial information regarding your congregation, including the congregation website and important dates. To rent or purchase your graduation gown, select your degree. In this example, we will choose 'Bachelors'.