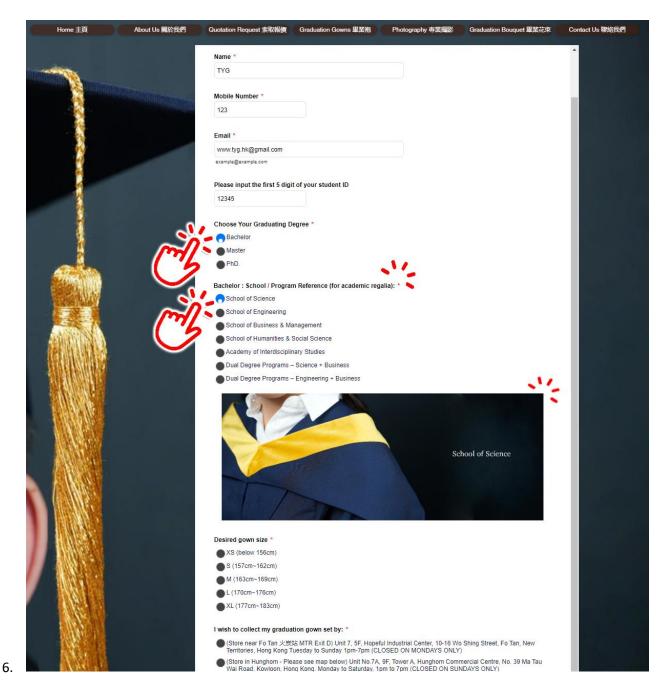

5.

After filling in your name, mobile number, email and the first 5 digits of your student ID., you can now 'Choose Your Graduating Degree".

By clicking onto 'Bachelor', the corresponding schools / program will be displayed. By clicking on to 'School of Science', the corresponding image will also be displayed.