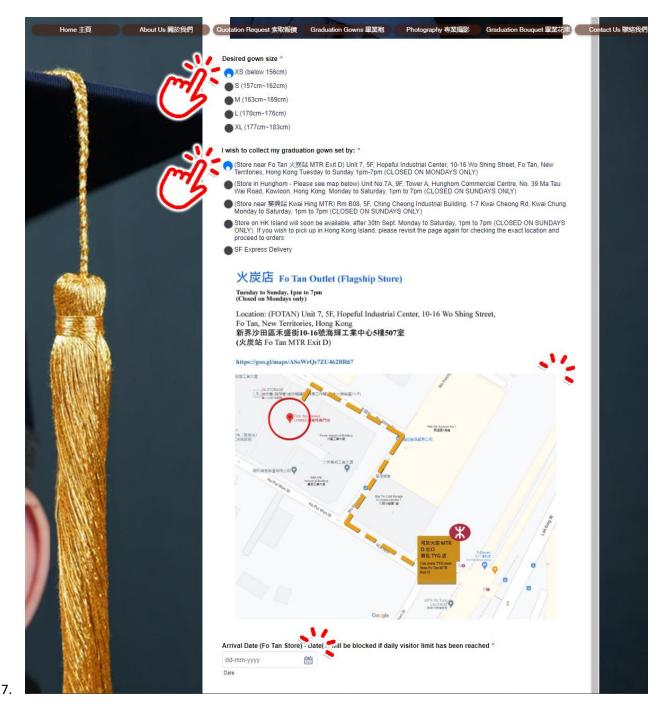

Choose your desired gown size (as according to the height table) and the location / method you would like to obtain your graduation gown. There will be 5 options – a choice of getting your gown IN PERSON from one of our outlets that are listed, OR obtaining it by using the courier service.

In the case above, by clicking onto our Fo Tan store, the corresponding store information (i.e., opening hours, location, google map image, as well as the link) will be displayed. Note that the corresponding calendar for your 'Arrival Date' will also be displayed for your booking.