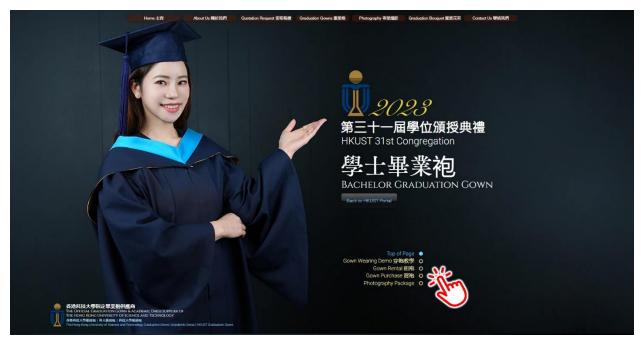

3.

At the top of the page, you will see a sub-menu that allows you to choose whether you want to learn how to wear the graduation gown, a dedicated photography package offered by TYG, as well as renting or purchasing your graduation gown set. Before doing so, we suggest that you should go through the entire page to learn more about your graduation gown. Let's click onto 'Gown Rental'.

4.

The website will automatically deliver you to the gown rental / purchase registration section. Before doing so, please read the graduation gown rental agreement carefully (marked by  $2^{\prime}$ ) before renting your gown. If you wish to purchase your gown, simply click onto the green button as indicated. Let's click on the yellow button for 'Gown Rental Registration' as shown.