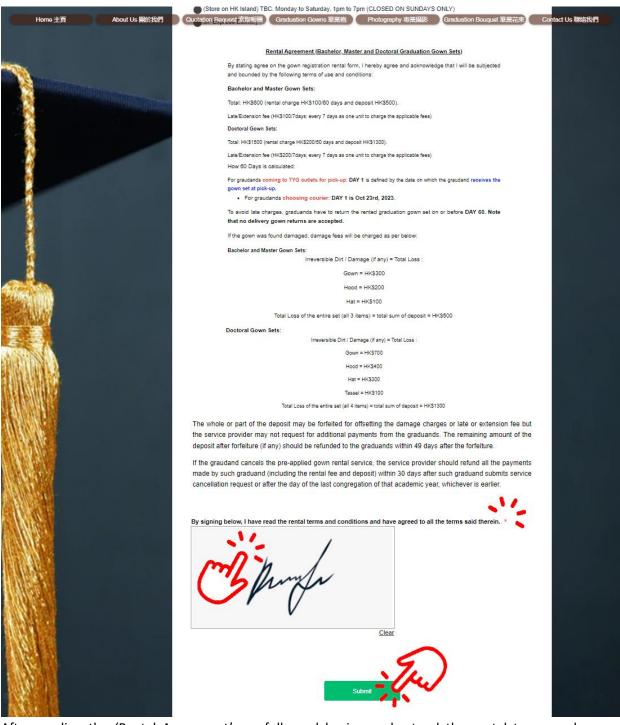

9.

After reading the 'Rental Agreement' carefully and having understood the rental terms and conditions, you may now sign and submit the form as indicated.

An e-receipt will be sent to your entered email (the email address that you have inputted at the start of the registration form). Please screenshot / take a photo of the e-receipt from your email for reference. It should look something like this: